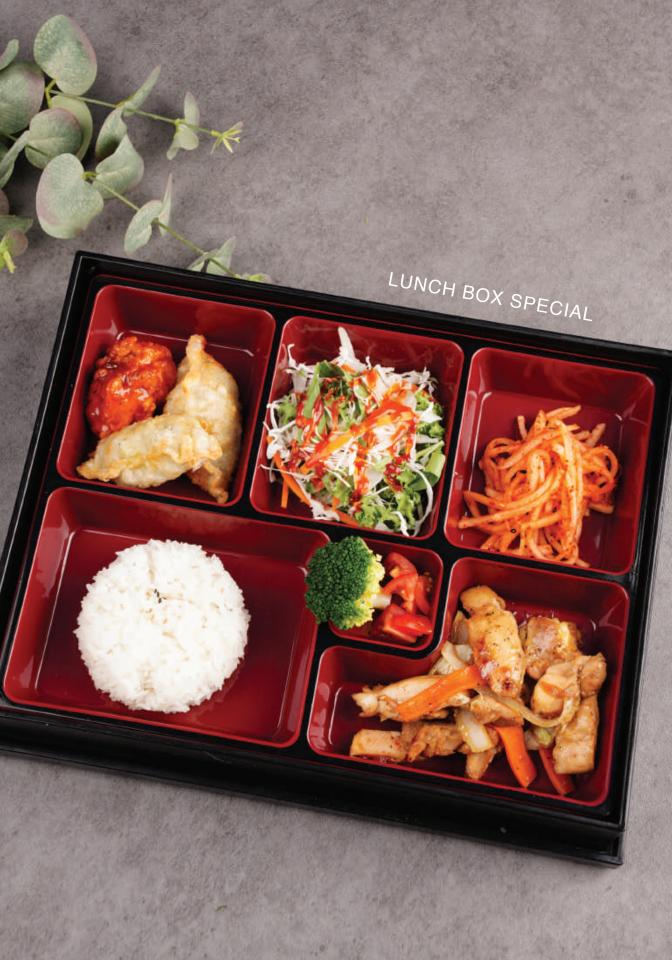

## **Special Lunch Box 10**

Choice of Meat: Chicken Bulgogi (Soy/Spicy) or Pork Cutlet

Desserts