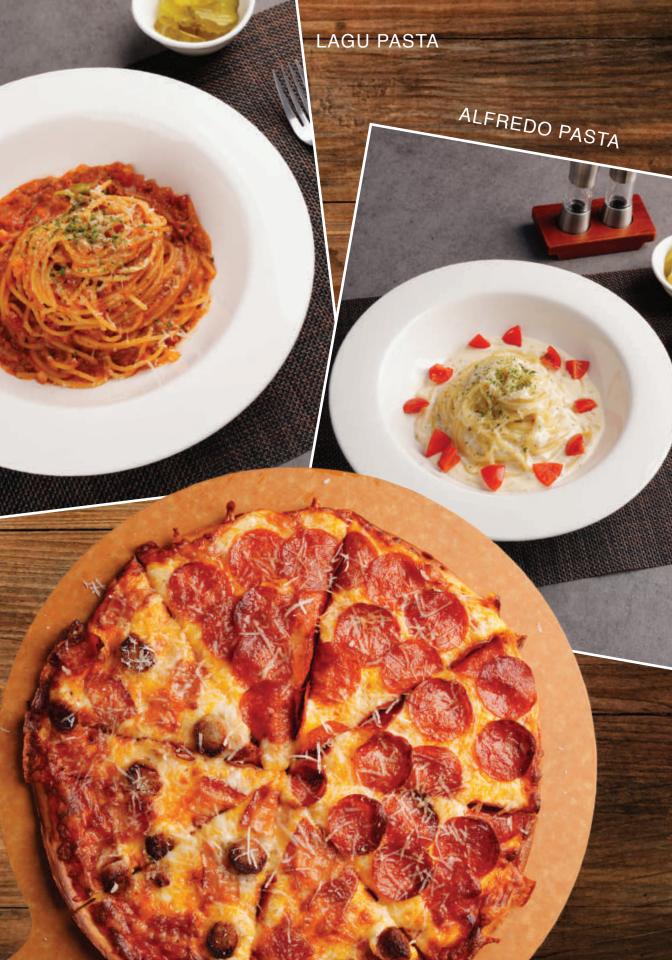

### **Entrees**

| <u>American</u>                                                                        | <u>Korean</u>                                                                                                                                                                                          |
|----------------------------------------------------------------------------------------|--------------------------------------------------------------------------------------------------------------------------------------------------------------------------------------------------------|
| Tavern Burger 8.5  Beef patty, cheese, lettuce, onion, tomato, pickle and mustard      | Korean Ramyeon                                                                                                                                                                                         |
| Club Sandwich                                                                          | Korean Curry                                                                                                                                                                                           |
| Add Extra Patty +3 / Bacon +2 / Egg +1 / Cheese +1  Cheese Pizza                       | Vegetable Chapchea 6 Sautéed glass noodle with assorted vegetable-Spicy available Add Beef +3 / Shrimp +3 / Chicken +2 Vegetable Fried Rice 7 Add Beef +3 / Shrimp +3 / Kimchi+2 / Chicken +2 / Egg +1 |
| Served with rice and cabbage salad  Marinara Pasta 11  Alfredo Pasta 12                | Chicken Bulgogi (Soy or Spicy)                                                                                                                                                                         |
| Add Grilled CK+4/Broccoli +0.50/Shrimp +3/Bacon +2 Ribeye Steak                        | Bibimbob in stone pot                                                                                                                                                                                  |
| T – Bone Steak — 32  Served with sautéed vegetable and choice of mac & cheese or Fries | Korean Galbi                                                                                                                                                                                           |