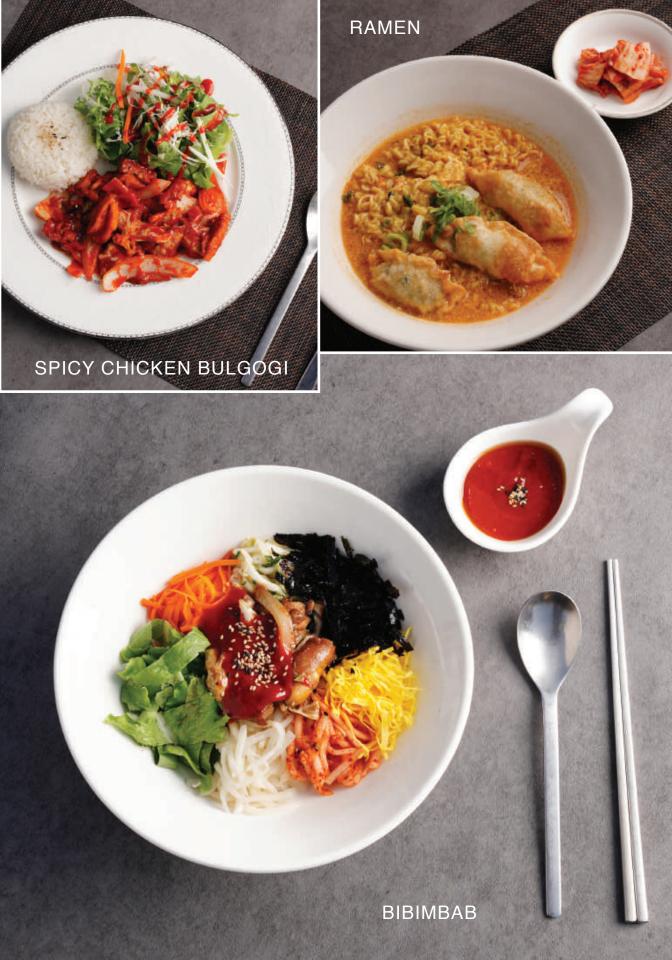

### **Entrees**

| <u>American</u>                                                                        | <u>Korean</u>                                                                                                                                                                                          |
|----------------------------------------------------------------------------------------|--------------------------------------------------------------------------------------------------------------------------------------------------------------------------------------------------------|
| Tavern Burger 8.5  Beef patty, cheese, lettuce, onion, tomato, pickle and mustard      | Korean Ramyeon                                                                                                                                                                                         |
| Club Sandwich                                                                          | Korean Curry                                                                                                                                                                                           |
| Add Extra Patty +3 / Bacon +2 / Egg +1 / Cheese +1  Cheese Pizza                       | Vegetable Chapchea 6 Sautéed glass noodle with assorted vegetable-Spicy available Add Beef +3 / Shrimp +3 / Chicken +2 Vegetable Fried Rice 7 Add Beef +3 / Shrimp +3 / Kimchi+2 / Chicken +2 / Egg +1 |
| Served with rice and cabbage salad  Marinara Pasta 11  Alfredo Pasta 12                | Chicken Bulgogi (Soy or Spicy)                                                                                                                                                                         |
| Add Grilled CK+4/Broccoli +0.50/Shrimp +3/Bacon +2 Ribeye Steak                        | Bibimbob in stone pot                                                                                                                                                                                  |
| T – Bone Steak — 32  Served with sautéed vegetable and choice of mac & cheese or Fries | Korean Galbi                                                                                                                                                                                           |