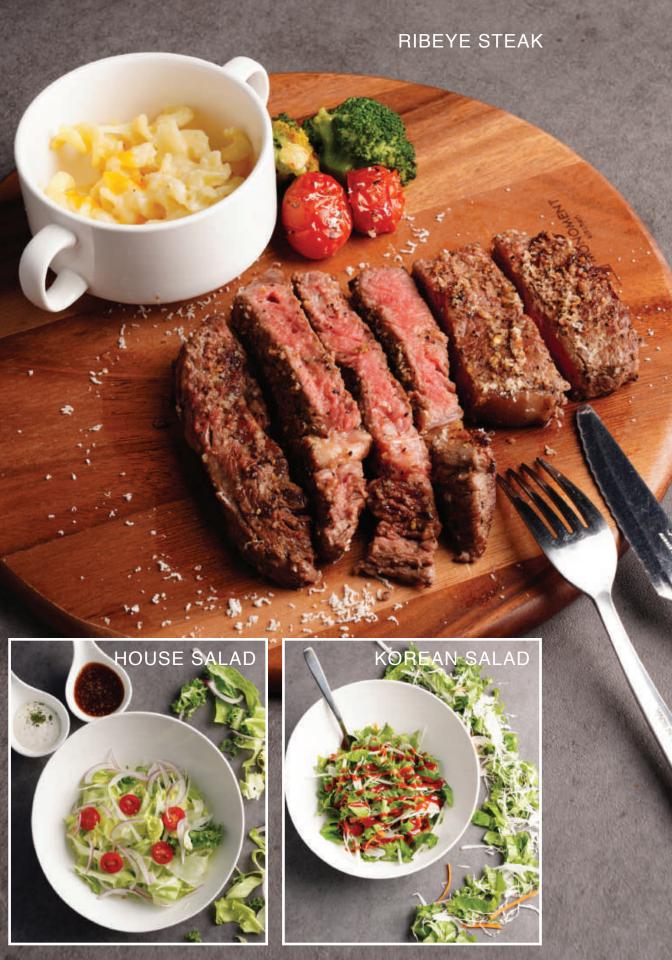

### **Entrees**

| <u>American</u>                                                                        | <u>Korean</u>                                                                                                                                                                                          |
|----------------------------------------------------------------------------------------|--------------------------------------------------------------------------------------------------------------------------------------------------------------------------------------------------------|
| Tavern Burger 8.5  Beef patty, cheese, lettuce, onion, tomato, pickle and mustard      | Korean Ramyeon                                                                                                                                                                                         |
| Club Sandwich                                                                          | Korean Curry                                                                                                                                                                                           |
| Add Extra Patty +3 / Bacon +2 / Egg +1 / Cheese +1  Cheese Pizza                       | Vegetable Chapchea 6 Sautéed glass noodle with assorted vegetable-Spicy available Add Beef +3 / Shrimp +3 / Chicken +2 Vegetable Fried Rice 7 Add Beef +3 / Shrimp +3 / Kimchi+2 / Chicken +2 / Egg +1 |
| Served with rice and cabbage salad  Marinara Pasta 11  Alfredo Pasta 12                | Chicken Bulgogi (Soy or Spicy)                                                                                                                                                                         |
| Add Grilled CK+4/Broccoli +0.50/Shrimp +3/Bacon +2 Ribeye Steak                        | Bibimbob in stone pot                                                                                                                                                                                  |
| T – Bone Steak — 32  Served with sautéed vegetable and choice of mac & cheese or Fries | Korean Galbi                                                                                                                                                                                           |