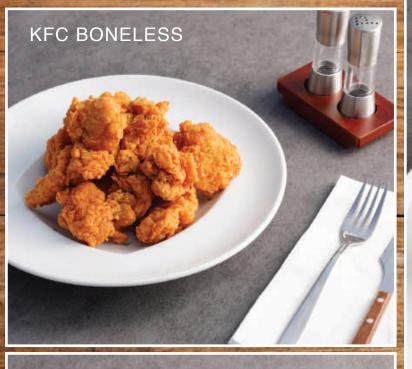

### KFC-Korean Fried Chicken (Half/Full) 10/19

Sauce Choices: Plain, Soy, or Spicy
\* Boneless Chicken available

\* Boneless Chicken available