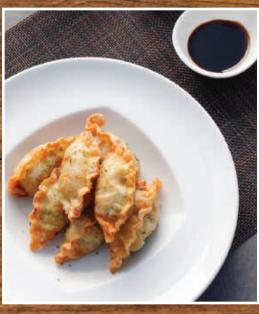

|

<sup>\*</sup> Substitute any rice with vegetable fried rice +2 / Steam rice +1 / Add Kimchi +1 / side salad +3

## **House Specialty**

### KFC-Korean Fried Chicken (Half/Full) 10/19

Sauce Choices: Plain, Soy, or Spicy
\* Boneless Chicken available

\* Boneless Chicken available

## **Special Lunch Box 10**

Choice of Meat: Chicken Bulgogi (Soy/Spicy) or Pork Cutlet

Desserts

# Brownie or Pecan pie 5 Soft Drink

Coke, Sprite, 7UP, Diet Coke, Dr.Pepper, Ginger Ale 1.50 / Orange Juice, Pineapple Juice 4.00 Strawberry Banana Smoothie, Peanut Butter Banana Smoothie 6.00



SCAN HERE FOR PIC www.kunsanfss.com/the-tavern











FRIED DUMPLINGS