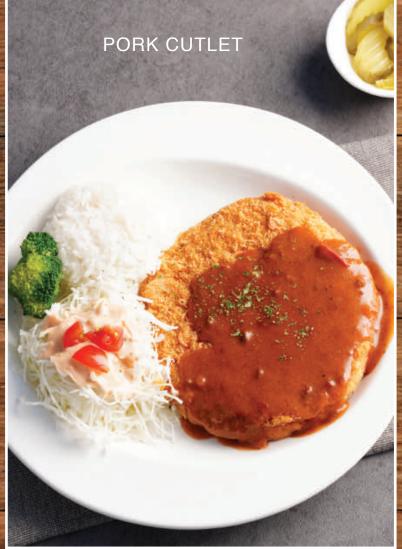

## **Special Lunch Box 10**

Choice of Meat: Chicken Bulgogi (Soy/Spicy) or Pork Cutlet

Desserts