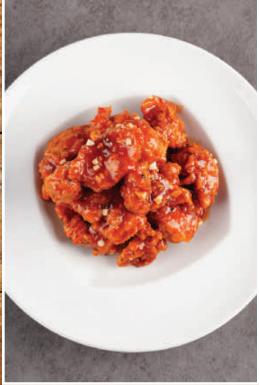

### KFC-Korean Fried Chicken (Half/Full) 10/19

Sauce Choices: Plain, Soy, or Spicy
\* Boneless Chicken available

\* Boneless Chicken available